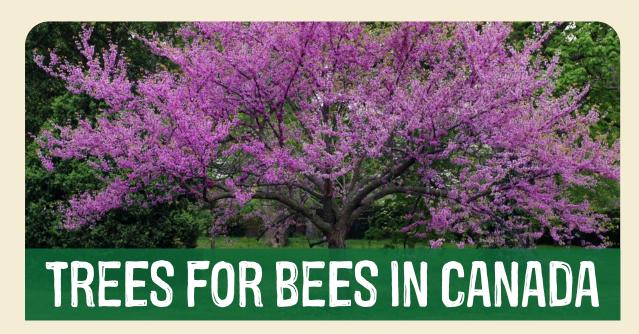

### **EASTERN REDBUD**

**Blooming:** May - June

Pollinators: Bees, butterflies, wasps, flies,

beetles

Native to: Southern ON