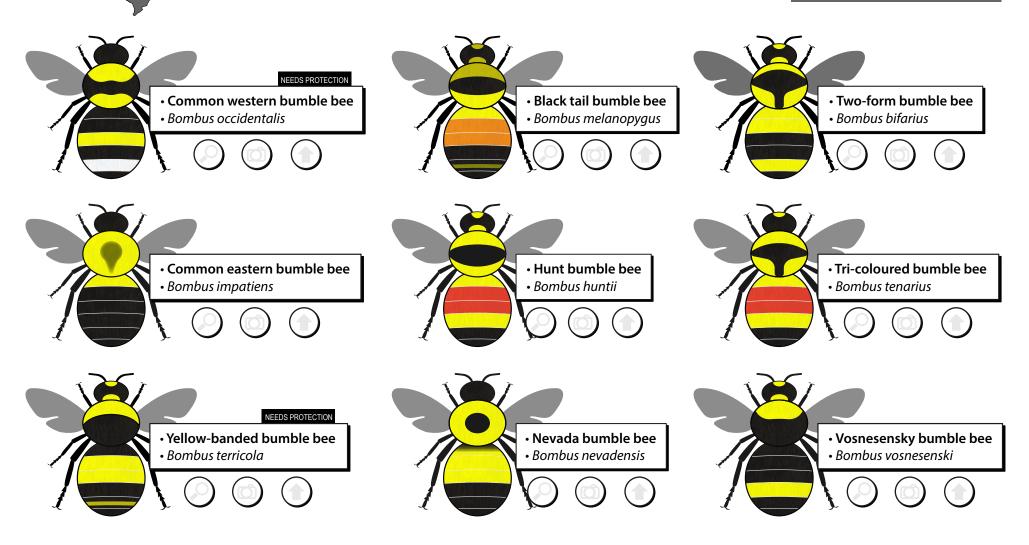

Friends of the Earth Canada's

Great Canadian BUMBLE BEE COUNT 🐲

CENSUS CARD FOR BUMBLE BEES OF WESTERN CANADA

SPOT A BEE D SNAP A PHOTO SUBMIT

Bumble bees are critical for pollinating food crops and wild plants. You can help conduct the census of bumble bees in Canada by using this card to help identify bees and submit your photos and observations to: **bumblebeewatch.org** 

## CENSUS CARD FOR BUMBLE BEES OF WESTERN CANADA

Bumble bees are critical for pollinating food crops and wild plants. You can help conduct the census of bumble bees in Canada by using this card to help identify bees and submit your photos and observations to: **bumblebeewatch.org** 

Note: female bees are depicted with their species' colour.