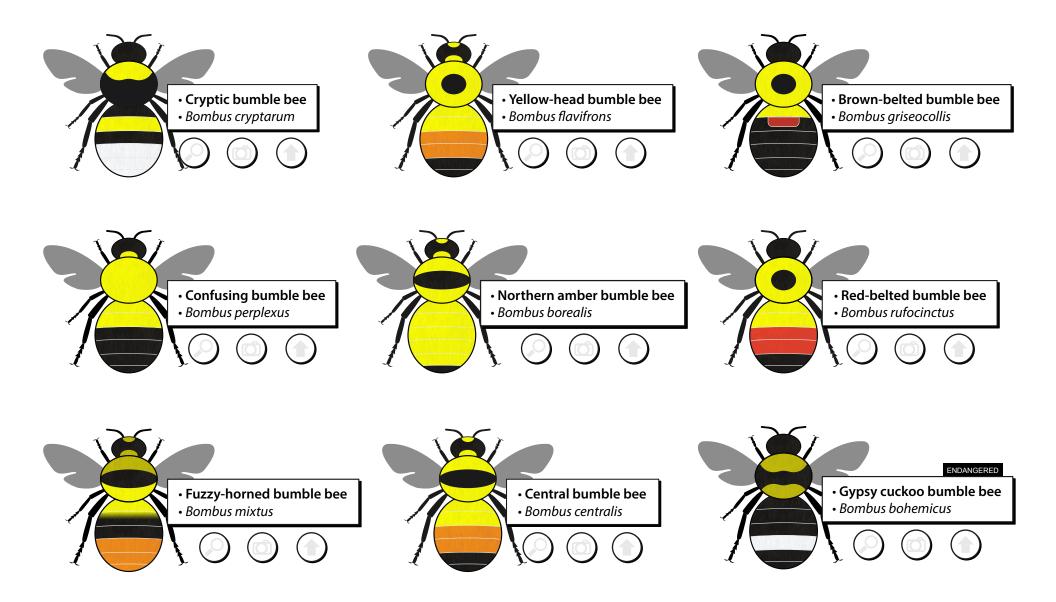

Friends of the Earth Canada's

Great Canadian BUMBLE BEE COUNT 🐲

CENSUS CARD FOR BUMBLE BEES OF WESTERN CANADA

SPOT A BEE D SNAP A PHOTO SUBMIT





Bumble bees are critical for pollinating food crops and wild plants. You can help conduct the census of bumble bees in Canada by using this card to help identify bees and submit your photos and observations to: **bumblebeewatch.org** 



Note: female bees are depicted with their species' colour.



## CENSUS CARD FOR BUMBLE BEES OF WESTERN CANADA





Bumble bees are critical for pollinating food crops and wild plants. You can help conduct the census of bumble bees in Canada by using this card to help identify bees and submit your photos and observations to: **bumblebeewatch.org** 



Note: female bees are depicted with their species' colour.