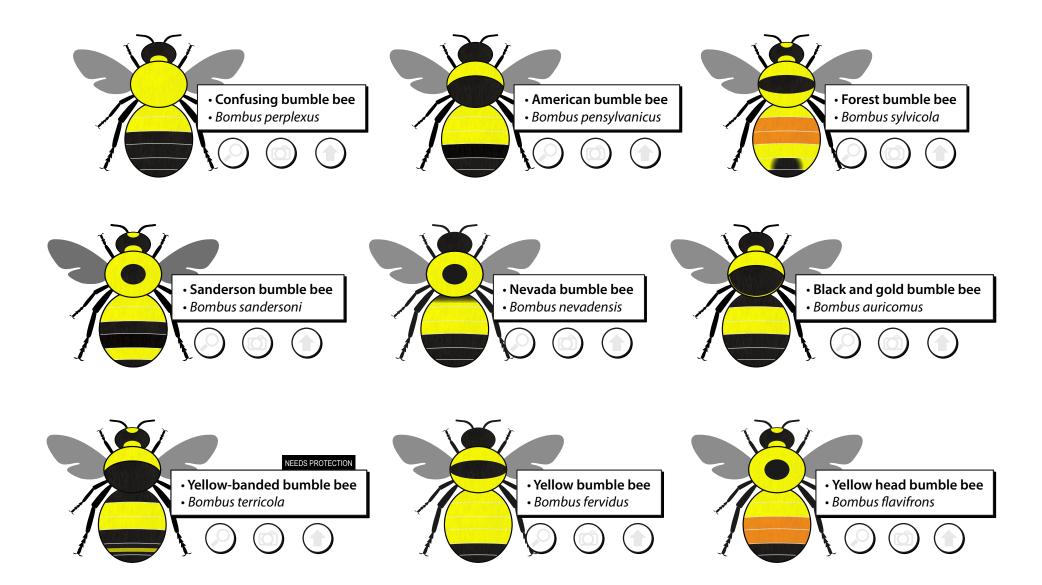

Note: female bees are depicted with their species' colour.

Friends of the Earth Les Ami(e)s de la Terre Bumble bees are critical for pollinating food crops and wild plants. You can help conduct the census of bumble bees in Canada by using this card to help identify bees and submit your photos and observations to: **bumblebeewatch.org** 