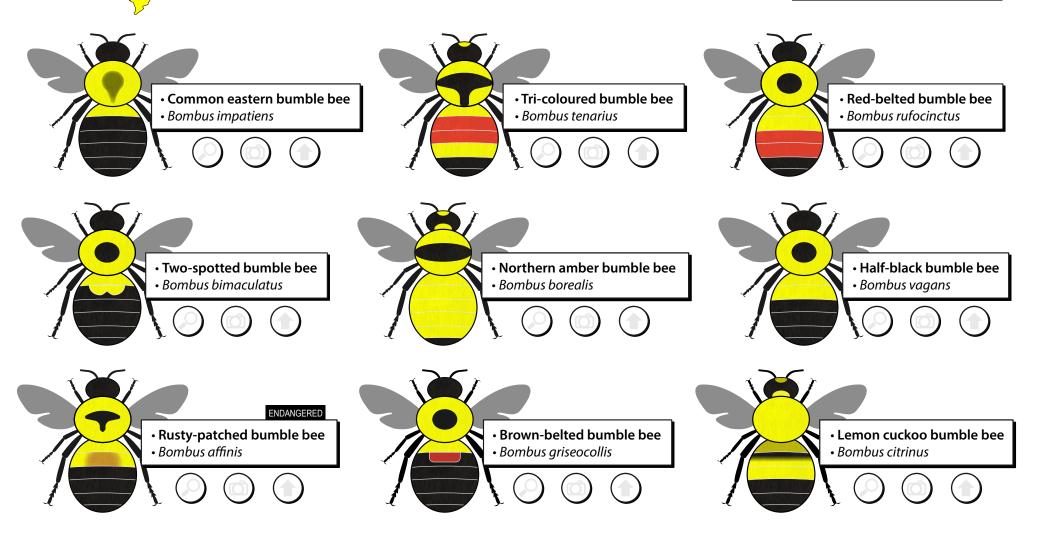

Friends of the Earth Canada's

Great Canadian BUMBLE BEE COUNT 🐲

CENSUS CARD FOR BUMBLE BEES OF EASTERN CANADA

SPOT A BEE (C) SNAP A PHOTO (SUBMIT

Bumble bees are critical for pollinating food crops and wild plants. You can help conduct the census of bumble bees in Canada by using this card to help identify bees and submit your photos and observations to: **bumblebeewatch.org** 

Note: female bees are depicted with their species' colour.

Friends of the Earth Les Ami(e)s de la Terre Bumble bees are critical for pollinating food crops and wild plants. You can help conduct the census of bumble bees in Canada by using this card to help identify bees and submit your photos and observations to: **bumblebeewatch.org** 